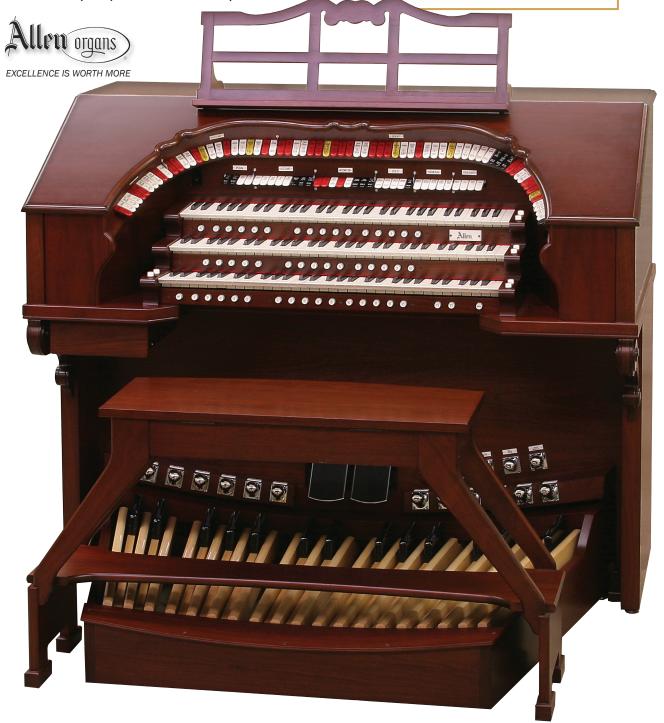

# TH317i/e BY ALLEN

15 RANK and 17 CLASSICAL RANKS / THREE-MANUAL THEATRE ORGAN Plus 8 dynamic GeniSys<sup>TM</sup> Voices!

### ALLEN TH317i/e THEATRE ORGAN

- Multiple theatre specifications w/Classic voices: Wurlitzer, Barton, Morton
- GENISYS Display -

Advanced touchscreen control of many of the organ's functions and features, offering seamless control and ease-of-use.

#### **Features Include:**

- Acoustic Portrait™ Exclusive real sampled acoustics offering tonal realism not found with digital reverberation
- Stop Controls Moving Colored Stop Tablets
- Premium Allen Keyboards individually adjustable and felted keys; optical- sensor velocity keying
- Capture Action Full functions with General and Divisional Pistons, and 128 memories
- Other Pistons Set, Cancel, Recall, T1, T2, GeniSys Voices Couple
- Expression Main, Solo Expression
- Toe Studs Pistons are user reconfigurable
- Performance Player™ Allows for recording and playing back music

#### **Console Dimensions:**

Width 59-5/8" (151.4 cm); Height 52" (132.1 cm); Depth 32-5/8" (82.9 cm) without pedalboard, 50" (127 cm) with pedalboard