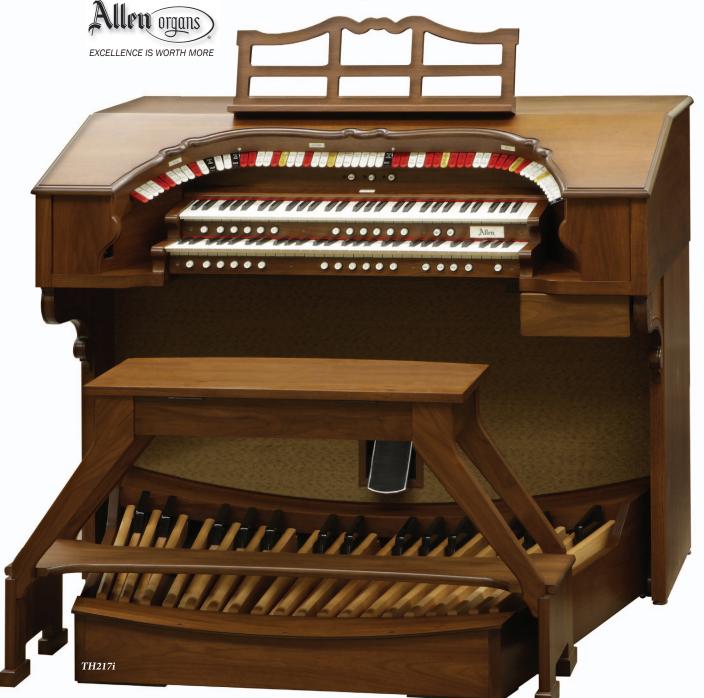

## **TH217 BY ALLEN** 13 RANK and 17 CLASSICAL RANKS / TWO-MANUAL THEATRE ORGAN Plus 6 dynamic GeniSys<sup>TM</sup> Voices!

Allen theatre organs are widely acclaimed for their authentic sound of theatre pipe organs. These organs start with the finest theatre pipe organ samples, including the attack, steady state and decay. When combined with authentic digitally sampled theatre organ tremulants, the result is a magnificent ensemble!

#### **Features Include:**

- Acoustic Portrait<sup>™</sup> Exclusive real sampled acoustics offering tonal realism not found with digital reverberation
- Stop Controls Moving Colored Stop Tablets
- Premium Allen Keyboards individually adjustable and felted keys; opticalsensor velocity keying
- Capture Action Full functions with General and Divisional Pistons, and 128 memories
- Other Pistons Set, Cancel, Recall, GeniSys Voices Couple
- Expression Main Expression
- Performance Player<sup>™</sup> Allows for recording and playing back music

Console Dimensions: Width 57-5/8" (146.4 cm); Height 47" (119.4 cm); Depth 31" (78.7 cm) without pedalboard, 50" (127 cm) with pedalboard