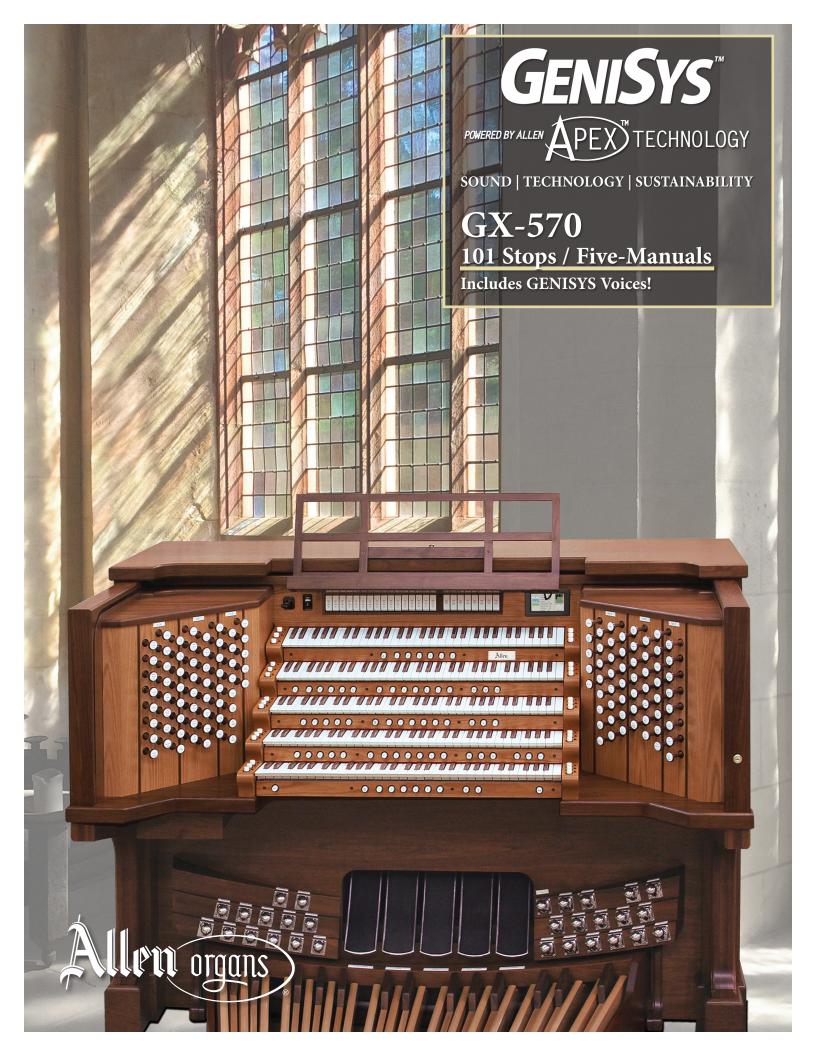

# **Warranty:**

10 year limited warranty included. See warranty for details.

Cover: Console shown with the following customization and options: two-tone finish; Walnut sharps on keyboards, pedalboard, stop tab molding & divider strips; Walnut drawknobs; lighted, wooden lattice and adjustable music rack; 'S'-style keycheeks.