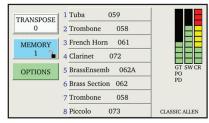

#### PEDAL

**32 CONTRA VIOLONE 16 DIAPASON 16 BOURDON** 16 BOURDON DOUX (SW) 16 VIOLONE (GT) **8 OCTAVE** 8 GEDACKT FLÖTE 4 CHORALBASS **4 FLUTE** MIXTURE IV 32 CONTRE BOMBARDE 16 BOMBARDE 16 CONTRE TROMPETTE (SW) **8 TRUMPET** 4 CLARION **GENISYS VOICE 1 (OPTIONAL) GENISYS VOICE 2 (OPTIONAL)** 

#### SWELL

**16 BOURDON DOUX 8 ROHR BOURDON** 8 FLUTE CELESTE II **8 VIOLA POMPOSA** 8 VIOLA CELESTE **4 OCTAVE GEIGEN 4 TRAVERSE FLUTE** 2-2/3 NASARD [4 ORCH. FLUTE] 2 PICCOLO [8 CLARINET] 1-3/5 TIERCE [8 FRENCH HORN] FOURNITURF IV **16 CONTRE TROMPETTE** 8 TROMPETTE 8 OBOE 8 VOX HUMANA [COR ANGLAIS] 4 CLAIRON CELESTA 16 SWELL UNISON OFF 4 SWELL TREMULANT SWELL SOLO VOICES ON **GENISYS VOICE 3 (OPTIONAL) GENISYS VOICE 4 (OPTIONAL)** 

#### GREAT

**16 VIOLONE 8 DIAPASON 8 HARMONIC FLUTE 8 BOURDON** 8 GAMBA **4 OCTAVE** 4 FLUTE 2-2/3 TWELFTH 2 FIFTEENTH MIXTURF IV CYMBALE III 8 TROMBA CHIMES TREMULANT **GENISYS VOICE 5 (OPTIONAL) GENISYS VOICE 6 (OPTIONAL) GT-PD UNENCLOSED** MELODY COUPLER CH>GT **BASS COUPLER** 

#### CHOIR

16 ERZÄHLER **8 HOLZ GEDACKT** 8 ERZÄHLER 8 ERZÄHLER CELESTE **4 PRINZIPAL** 4 KOPPELFLÖTE 4 ERZÄHLER CELESTE II 2 OKTAV 1-1/3 QUINTFLÖTE ZIMBEL III **16 RANKETT 8 FESTIVAL TRUMPET 8 KRUMMHORN TREMULANT GENISYS VOICE 7 (OPTIONAL) GENISYS VOICE 8 (OPTIONAL)** CHOIR UNENCLOSED