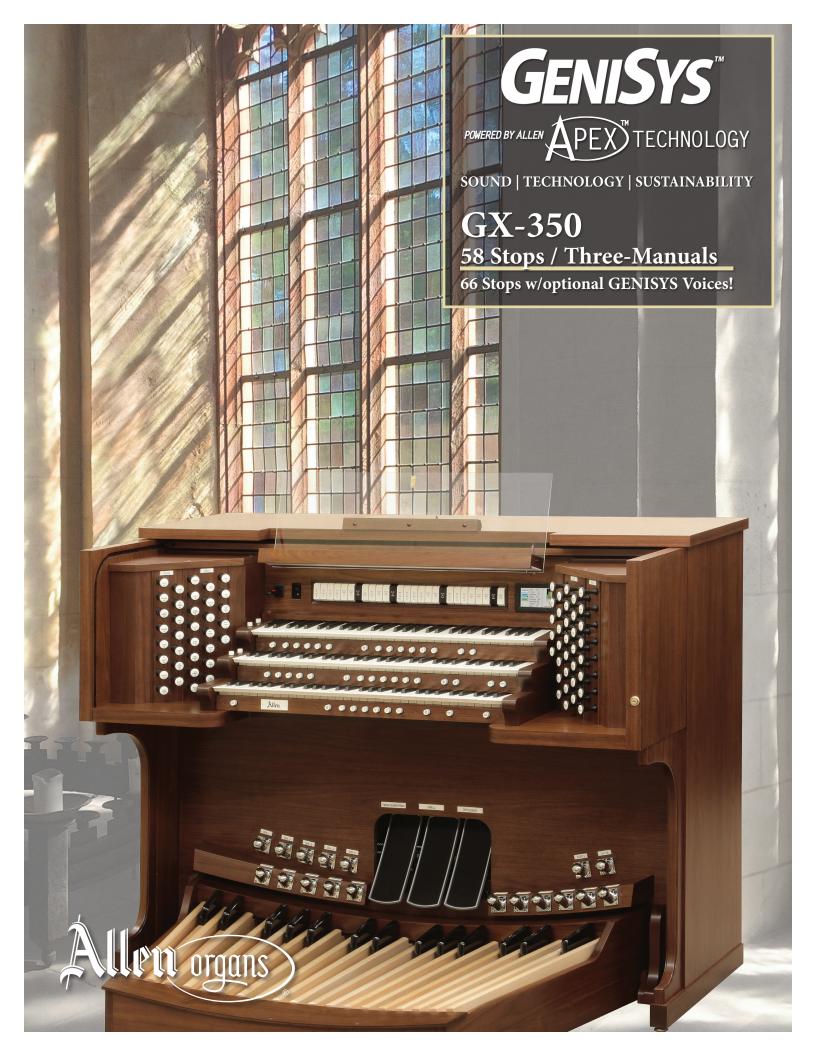

Standard Stop Tab console pictured with optional Allen Keyboards, GENISYS Voices and lighted, clearacrylic folding music rack.

### Warranty:

10 year limited warranty included. See warranty for details.

Cover: Console pictured with optional Drawknobs, Allen Keyboards, Lighted, clear-acrylic folding music rack, "S" style Keycheeks, and GENISYS Voices.